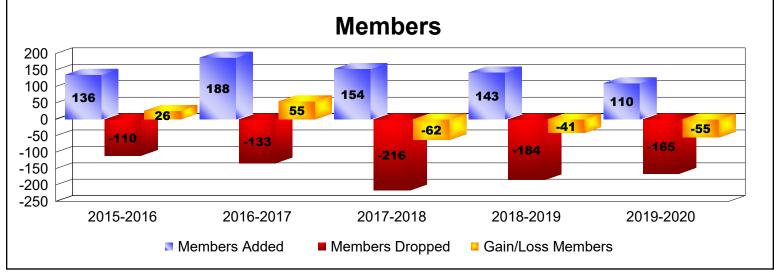

District A 16

As of June 2020 Cumulative

| Year      | New<br>Clubs | Dropped<br>Clubs | Gain/<br>Loss<br>Clubs | New<br>Members | Charter<br>Members | Reinstate<br>Members | Transfer<br>Members | Total<br>Member<br>Added | Total<br>Members<br>Dropped | Gain/<br>Loss<br>Members |
|-----------|--------------|------------------|------------------------|----------------|--------------------|----------------------|---------------------|--------------------------|-----------------------------|--------------------------|
| 2015-2016 | 0            | 0                | 0                      | 117            | 5                  | 6                    | 8                   | 136                      | -110                        | 26                       |
| 2016-2017 | 3            | 0                | 3                      | 101            | 71                 | 4                    | 12                  | 188                      | -133                        | 55                       |
| 2017-2018 | 0            | 0                | 0                      | 128            | 7                  | 4                    | 15                  | 154                      | -216                        | -62                      |
| 2018-2019 | 0            | -3               | -3                     | 115            | 3                  | 5                    | 20                  | 143                      | -184                        | -41                      |
| 2019-2020 | 0            | 0                | 0                      | 89             | 1                  | 8                    | 12                  | 110                      | -165                        | -55                      |
| Average   | 1            | -1               | 0                      | 110            | 17                 | 5                    | 13                  | 146                      | -162                        | -15                      |