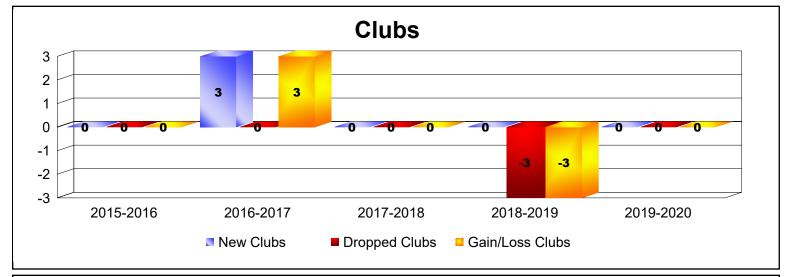

District A 16

As of June 2020 Cumulative

| Year      | New<br>Clubs | Dropped<br>Clubs | Gain/<br>Loss<br>Clubs | New<br>Members | Charter<br>Members | Reinstate<br>Members | Transfer<br>Members | Total<br>Member<br>Added | Total<br>Members<br>Dropped | Gain/<br>Loss<br>Members |
|-----------|--------------|------------------|------------------------|----------------|--------------------|----------------------|---------------------|--------------------------|-----------------------------|--------------------------|
| 2015-2016 | 0            | 0                | 0                      | 117            | 5                  | 6                    | 8                   | 136                      | -110                        | 26                       |
| 2016-2017 | 3            | 0                | 3                      | 101            | 71                 | 4                    | 12                  | 188                      | -133                        | 55                       |
| 2017-2018 | 0            | 0                | 0                      | 128            | 7                  | 4                    | 15                  | 154                      | -216                        | -62                      |
| 2018-2019 | 0            | -3               | -3                     | 115            | 3                  | 5                    | 20                  | 143                      | -184                        | -41                      |
| 2019-2020 | 0            | 0                | 0                      | 89             | 1                  | 8                    | 12                  | 110                      | -165                        | -55                      |
| Average   | 1            | -1               | 0                      | 110            | 17                 | 5                    | 13                  | 146                      | -162                        | -15                      |